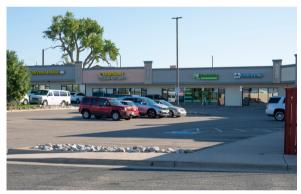

#### **FEATURES**

Adjacent to King Soopers, Costco, Trader Joe's and Boondocks.

Strong and visible tenant mix along Parker Rd.

Close to E-470, Arapahoe Road, I-25 and downtown Parker.

Major tenants include Colorado Driver's License, T-Mobile, FuNuGyz, Essential Pet and more!

### **COTTONWOOD SHOPPING CENTER**

| SUITE       | TENANT                          | SQ. FT. |
|-------------|---------------------------------|---------|
| 17856       | Edible Arrangements             | 1,240   |
| 17860       | TNT Pizza and Wings             | 3,315   |
| 17862       | Kingsman Haircuts and Grooming  | 972     |
| 17866       | AVAILABLE                       | 5,382   |
| 17872       | Rosy Nail Salon                 | 875     |
| 17874       | Sunshine Learning Center        | 3,300   |
| 17880       | Parker Exotic Pets              | 1,450   |
| 17882       | Gianna's Angels Day Program     | 2,450   |
| 17884       | Treehive Chiropractic           | 1,325   |
| 17886       | Hertz Car Rental                | 1,135   |
| 17888       | Sunrise Pharmacy                | 2,572   |
| 17892       | Bro's Headshop                  | 1,429   |
| 17894       | Regime Painting                 | 990     |
| 17896       | Inc Auto Repair Center          | 3,340   |
| 17904       | FuNuGyz Sports Tavern           | 4,533   |
| 17906       | Western Slope Driving Institute | 1,428   |
| 17908A      | Ju's Coffee                     | 1,280   |
| 17908B      | Izbushka Spa                    | 1,050   |
| 17910A-B    | Towers Wealth Management        | 3,485   |
| 17912       | BT Insurance & Financial        | 1,442   |
| 17914       | SNARF'S (coming soon!)          | 2,093   |
| 17916-17920 | Essential Pet                   | 4,112   |
| 17922-17924 | DMV - Drivers License Office    | 3,638   |
| 17928       | Survival Supplements            | 1,412   |
| 17930       | T-Mobile                        | 2,415   |