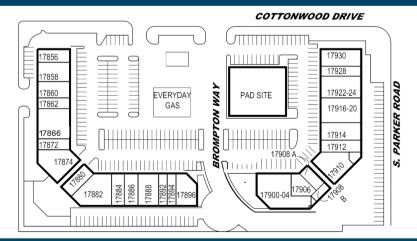

### **COTTONWOOD SHOPPING CENTER**

| SUITE       | TENANT                          | SQ. FT. |
|-------------|---------------------------------|---------|
| 17856       | Edible Arrangements             | 1,240   |
| 17860       | TNT Pizza and Wings             | 3,315   |
| 17862       | Kingsman Haircuts and Grooming  | 972     |
| 17866       | AVAILABLE                       | 5,382   |
| 17872       | Rosy Nail Salon                 | 875     |
| 17874       | Sunshine Learning Center        | 3,300   |
| 17880       | Parker Exotic Pets              | 1,450   |
| 17882       | Gianna's Angels Day Program     | 2,450   |
| 17884       | Treehive Chiropractic           | 1,325   |
| 17886       | Hertz Car Rental                | 1,135   |
| 17888       | Sunrise Pharmacy                | 2,572   |
| 17892       | Bro's Headshop                  | 1,429   |
| 17894       | Regime Painting                 | 990     |
| 17896       | Inc Auto Repair Center          | 3,340   |
| 17904       | FuNuGyz Sports Tavern           | 4,533   |
| 17906       | Western Slope Driving Institute | 1,428   |
| 17908A      | Ju's Coffee                     | 1,280   |
| 17908B      | Izbushka Spa                    | 1,050   |
| 17910A-B    | Towers Wealth Management        | 3,485   |
| 17912       | BT Insurance & Financial        | 1,442   |
| 17914       | SNARF'S (coming soon!)          | 2,093   |
| 17916-17920 | Essential Pet                   | 4,112   |
| 17922-17924 | DMV - Drivers License Office    | 3,638   |
| 17928       | Survival Supplements            | 1,412   |
| 17930       | T-Mobile                        | 2,415   |

#### **SITE MAP**

EXPLORE MORE WESTERN CENTERS LEASING OPPORTUNITIES