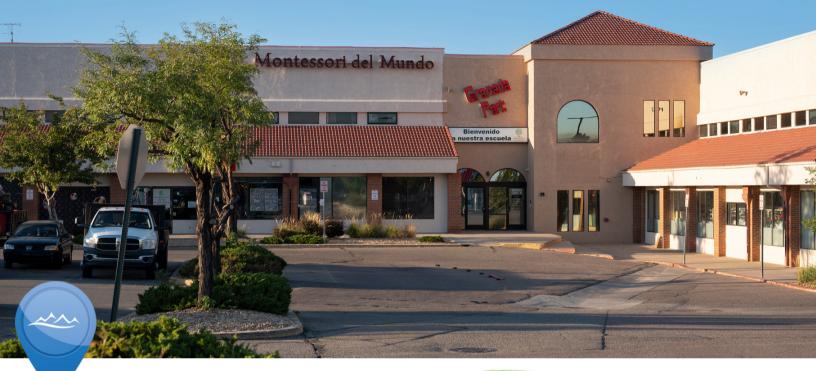

### 15401 E. MISSISSIPPI AVE. AURORA, COLORADO 80017

#### **FEATURES**

- Anchored by Dollar Tree and
- El Jakalito Market.
- Aurora's largest bilingual charter school- Montessori Del Mundo.
- Strong tenant mix including a laundromat, restaurants, a market and more.
- Located at the corner of Mississippi and Chambers, one of Aurora's busiest intersections.

### RETAIL AND OFFICE SPACE FOR LEASE

# **GRANADA PARK SHOPPING CENTER**

| SUITE                                                                                                                                                                          | TENANT                                                                                                                                                                        |                                                                                                                                                           | SQ. FT.                                                                        | S                   |                                                                                                                |
|--------------------------------------------------------------------------------------------------------------------------------------------------------------------------------|-------------------------------------------------------------------------------------------------------------------------------------------------------------------------------|-----------------------------------------------------------------------------------------------------------------------------------------------------------|--------------------------------------------------------------------------------|---------------------|----------------------------------------------------------------------------------------------------------------|
| -<br>15401A<br>15401B<br>15451A<br>15451B<br>15451C<br>15451-S<br>15491AB<br>15491C<br>15491DE, 154<br>15491G, 1549<br>15491I, 1549<br>15491N, 1549<br>15503B, ATR<br>ATRIUM-S | T-Mo<br>El Ja<br>Pren<br>Lique<br>Com<br>Was<br>Wes<br>LaJa<br>Nelly<br>1491F, Mon<br>91H, Mon<br>91H, Mon<br>1J, Mon<br>21OPQ, Mon<br>210PQ, Mon<br>210PQ, Mon<br>210PQ, Mon | y's Pro-Finish Beauty Salon<br>tessori Del Mundo<br>tessori Del Mundo<br>tessori Del Mundo<br>tessori Del Mundo<br>tessori Del Mundo<br>tessori Del Mundo | 9,762<br>1,316<br>2,540<br>1,396<br>4,892<br>1,079<br>5,473<br>1,246<br>27,701 |                     | 15401-B<br>15451-A<br>15451-A<br>15451-B<br>15451-C<br>15491-AB<br>15491-AB<br>15491-AB<br>15491-C<br>15491-AB |
| 15503A<br>CO-15399                                                                                                                                                             |                                                                                                                                                                               | ar Tree Store<br>in the Box, Inc.                                                                                                                         | 15,550<br>-                                                                    | <u>. si</u> te plan | 2ND FL                                                                                                         |