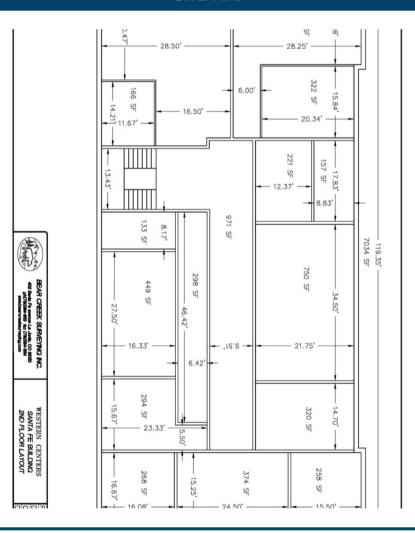

### **HISTORIC JUNCTION BUILDING**

| SUITE | TENANT                 | SQ. FT. |
|-------|------------------------|---------|
| 100   | Public Defender Office | 6,659   |
| 200   | AVAILABLE              | 702     |
| 201   | AVAILABLE              | 400     |
| 202   | AVAILABLE              | 675     |
| 203   | AVAILABLE              | 471     |
| 204   | AVAILABLE              | 1,200   |
| 206   | AVAILABLE              | 322     |
| 207   | Percheron              | 628     |
| 208   | AVAILABLE              | 1,200   |
|       |                        |         |

#### SITE MAP

EXPLORE MORE WESTERN CENTERS LEASING OPPORTUNITIES