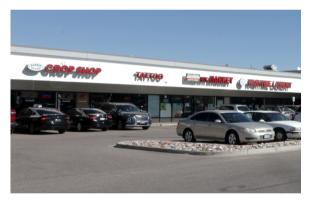

# **ILIFF CROSSING SHOPPING CENTER**

| SUITE    | TENANT                      | SQ. FT. |
|----------|-----------------------------|---------|
| 16711    | Crossfit Crush              | 5,828   |
| 16723-25 | Angelo's CD's & More        | 2,546   |
| 16731    | Barbones Barbershop         | 1,540   |
| 16741    | Workhorse Tattoo Collective | 1,400   |
| 16761    | Gihon International Market  | 1,200   |
| 16771    | MY Laundry                  | 3,796   |
| 16791    | Advance Auto Parts          | 10,560  |
| 16821    | Lightshade Labs             | 3,200   |
| 16831A   | Season Nails                | 1,150   |
| 16831B   | Metro PCS                   | 1,487   |
| 16833    | Dulceria Y Pinateria Vero   | 1,170   |
| 16835    | Fred Loya Insurance         | 1,374   |
| 16841    | Iliff Crossing Liquors      | 2,681   |
| 16847    | First Choice Insurance      | 1,023   |
| 16851    | Tobacco Station             | 853     |
| 16861    | Baskin Robins               | 1,260   |
| 16863    | Doc's Videos and Games      | 1,885   |
| 16871    | Alteration & Shoe Repair    | 1,004   |
| 16873    | Cakes By Karen              | 1,376   |
| 16881    | Little Ceasars              | 1,793   |
| 16883    | Wing Stop                   | 1,270   |
| 16893    | Sand Creek Lounge           | 2,940   |
|          |                             |         |