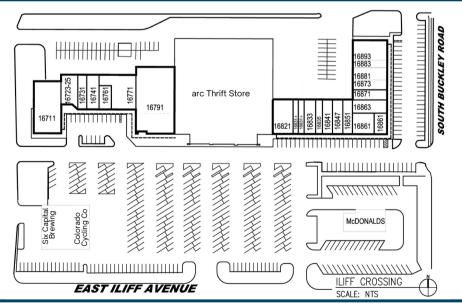

# **ILIFF CROSSING SHOPPING CENTER**

| SUITE    | TENANT                      | SQ. FT. |
|----------|-----------------------------|---------|
| 16711    | Crossfit Crush              | 5,828   |
| 16723-25 | Angelo's CD's & More        | 2,546   |
| 16731    | Barbones Barbershop         | 1,540   |
| 16741    | Workhorse Tattoo Collective | 1,400   |
| 16761    | Gihon International Market  | 1,200   |
| 16771    | MY Laundry                  | 3,796   |
| 16791    | Advance Auto Parts          | 10,560  |
| 16821    | Lightshade Labs             | 3,200   |
| 16831A   | Season Nails                | 1,150   |
| 16831B   | Metro PCS                   | 1,487   |
| 16833    | Dulceria Y Pinateria Vero   | 1,170   |
| 16835    | Fred Loya Insurance         | 1,374   |
| 16841    | Iliff Crossing Liquors      | 2,681   |
| 16847    | First Choice Insurance      | 1,023   |
| 16851    | Tobacco Station             | 853     |
| 16861    | Baskin Robins               | 1,260   |
| 16863    | Doc's Videos and Games      | 1,885   |
| 16871    | Alteration & Shoe Repair    | 1,004   |
| 16873    | Cakes By Karen              | 1,376   |
| 16881    | Little Ceasars              | 1,793   |
| 16883    | Wing Stop                   | 1,270   |
| 16893    | Sand Creek Lounge           | 2,940   |
|          |                             |         |

### **SITE MAP**

EXPLORE MORE WESTERN CENTERS LEASING OPPORTUNITIES