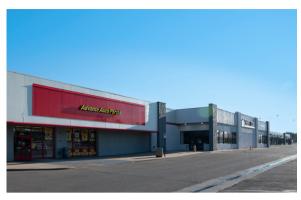

# **ILIFF CROSSING SHOPPING CENTER**

| SUITE    | TENANT                      | SQ. FT. |
|----------|-----------------------------|---------|
| 16711    | Crossfit Crush              | 5,828   |
| 16723-25 | Angelo's CD's & More        | 2,546   |
| 16731    | Barbones Barbershop         | 1,540   |
| 16741    | Workhorse Tattoo Collective | 1,400   |
| 16761    | Gihon International Market  | 1,200   |
| 16771    | MY Laundry                  | 3,796   |
| 16791    | Advance Auto Parts          | 10,560  |
| 16821    | Lightshade Labs             | 3,200   |
| 16831A   | Season Nails                | 1,150   |
| 16831B   | Metro PCS                   | 1,487   |
| 16833    | Dulceria Y Pinateria Vero   | 1,170   |
| 16835    | Fred Loya Insurance         | 1,374   |
| 16841    | Iliff Crossing Liquors      | 2,681   |
| 16847    | First Choice Insurance      | 1,023   |
| 16851    | Tobacco Station             | 853     |
| 16861    | Baskin Robins               | 1,260   |
| 16863    | Doc's Videos and Games      | 1,885   |
| 16871    | Alteration & Shoe Repair    | 1,004   |
| 16873    | Cakes By Karen              | 1,376   |
| 16881    | Little Ceasars              | 1,793   |
| 16883    | Wing Stop                   | 1,270   |
| 16893    | Sand Creek Lounge           | 2,940   |
|          |                             |         |