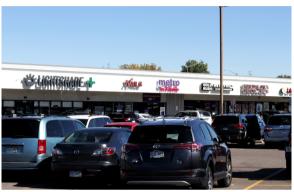

# **ILIFF CROSSING SHOPPING CENTER**

| SUITE    | TENANT                      | SQ. FT. |
|----------|-----------------------------|---------|
| 16711    | Crossfit Crush              | 5,828   |
| 16723-25 | Angelo's CD's & More        | 2,546   |
| 16731    | Barbones Barbershop         | 1,540   |
| 16741    | Workhorse Tattoo Collective | 1,400   |
| 16761    | Gihon International Market  | 1,200   |
| 16771    | MY Laundry                  | 3,796   |
| 16791    | Advance Auto Parts          | 10,560  |
| 16821    | Lightshade Labs             | 3,200   |
| 16831A   | Season Nails                | 1,150   |
| 16831B   | Metro PCS                   | 1,487   |
| 16833    | Dulceria Y Pinateria Vero   | 1,170   |
| 16835    | Fred Loya Insurance         | 1,374   |
| 16841    | Iliff Crossing Liquors      | 2,681   |
| 16847    | First Choice Insurance      | 1,023   |
| 16851    | Tobacco Station             | 853     |
| 16861    | Baskin Robins               | 1,260   |
| 16863    | Doc's Videos and Games      | 1,885   |
| 16871    | Alteration & Shoe Repair    | 1,004   |
| 16873    | Cakes By Karen              | 1,376   |
| 16881    | Little Ceasars              | 1,793   |
| 16883    | Wing Stop                   | 1,270   |
| 16893    | Sand Creek Lounge           | 2,940   |
|          |                             |         |