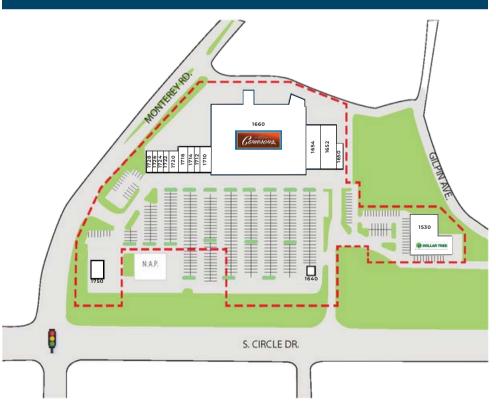

such as parking lot repairs, painting, new lighting, signage, and more.

Easy access to major highways.

Up and coming neighborhood.

Community projects including a weekly food truck rally, outdoor exercise equipment, colorful murals and art installations.

#### **DEMOGRAPHICS (2022)**



**POPULATION** 

1 MILE: 15,659 3 MILES: 128,795 5 MILES: 248,378



1 MIILE: 6,310 3 MILES: 52,723 5 MILES: 101,055



INCOME (MEDIAN) 1 MIILE: \$42.251 3 MILES: \$48,255

5 MILES: \$55,694

#### **LEASING INFORMATION**

#### **ASKING RATES**

Call for details.

#### 2023 EST. NNN

\$3.00/sq.ft.

#### **TERMS**

3-5 year leases.

#### **MAXIMUM CONTIGUOUS**

2,410 sq.ft.

#### MINIMUM SF

500 sq.ft.



### **RETAIL AND OFFICE SPACE FOR LEASE**

## THE MARKET AT SPRING CREEK















#### SITE MAP





**EXPLORE MORE WESTERN CENTERS LEASING OPPORTUNITIES**