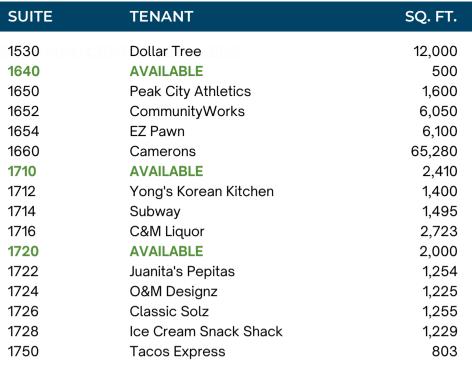

#### **LEASING INFORMATION**

#### **ASKING RATES**

Call for details.

#### 2023 EST. NNN

\$3.00/sq.ft.

#### **TERMS**

3-5 year leases.

#### **MAXIMUM CONTIGUOUS**

2,410 sq.ft.

#### MINIMUM SF

500 sq.ft.