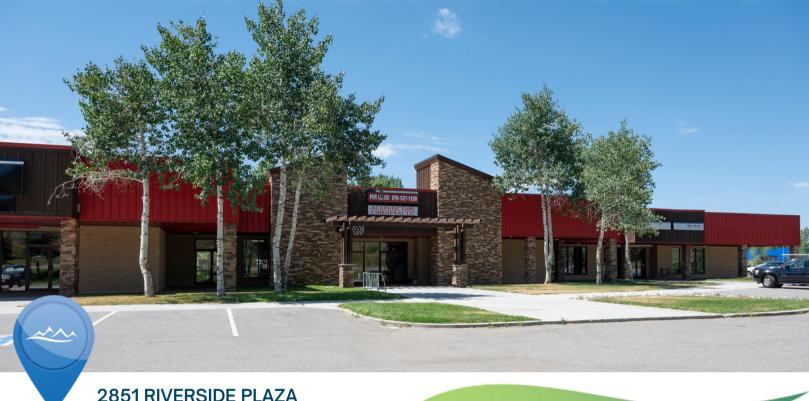

# RIVERSIDE PLAZA SHOPPING CENTER

STEAMBOAT SPRINGS, CO 80487

### **FEATURES**

Available immediately.

Convenient access to Steamboat II and growing neighborhoods in West Steamboat.

East and west-facing Highway 40 signage. Daily commuters from Hayden, Milner and Craig.

Located amongst entertainment options, including Snow Bowl, Axe Throwing, restaurants, and more!

Close to Elk River Road and 5 minutes from downtown Steamboat.