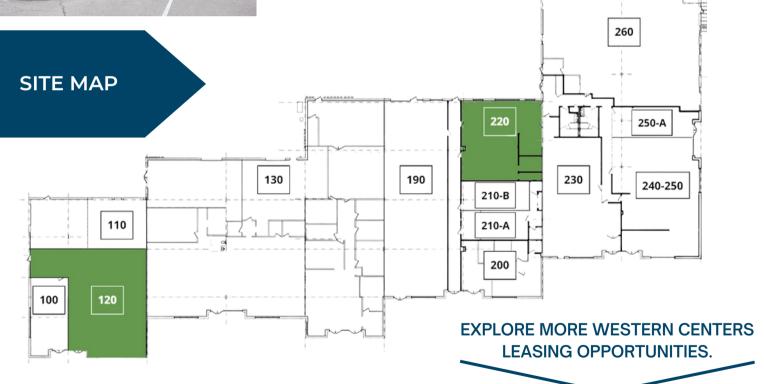

# **RIVERSIDE PLAZA**

| SUITE      | TENANT                                 | SQ. FT. |
|------------|----------------------------------------|---------|
| 100        | Steamboat II Metro. District           | 920     |
| 110        | Enterprise Rent-A-Car                  | 1,800   |
| 120        | AVAILABLE*                             | 2,079   |
| 130        | Christy Sports                         | 11,148  |
| 190        | Steamboat Axe Throwing at The Timber   | 3,152   |
| 200        | Yampa Valley Chiropractic              | 1,178   |
| 210-A      | Snow Bowl Office                       | 517     |
| 210-B, 230 | Colorado Bagel Company                 | 2,799   |
| 220        | AVAILABLE                              | 1,718   |
| 240,250    | Four Points Physical Therapy           | 2,435   |
| 250-A      | Yampa Valley Recycles Depot            | 641     |
| 260        | Christ for Life Ministries/ Sk8 Church | 4,827   |
|            |                                        |         |