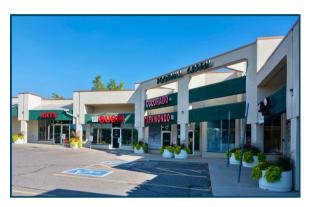

## **FOOTHILL GREEN**

5500 S. Simms Street, Littleton, CO 80127

| SUITE | TENANT                              | SQ. FT.   |
|-------|-------------------------------------|-----------|
| Α     | Pump Shop N Save                    | 2,379     |
| В     | Antique Attic                       | 1,389     |
| С     | lwayama Sushi                       | 1,220     |
| D-E   | Colorado Taekwondo Institute        | 4,110     |
| F     | Thor Strength                       | 2,772     |
| G-H   | Lynn's Tea Shop & Café              | 2,524     |
| I     | Pamper Me Massage                   | 940       |
| J     | Foothills Green Liquor              | 1,968     |
| K     | Asteria Tattoo & Body Art           | 1,016     |
| L     | State Farm Insurance                | 1,296     |
| М     | Salon Sei Bella                     | 1,302     |
| N     | Animal Alliance Dog Grooming        | 1,368     |
| O-P   | The Doggy-Sitters Club (coming sooi | n!) 1,738 |
| Q     | Lucky Mutt                          | 4,195     |