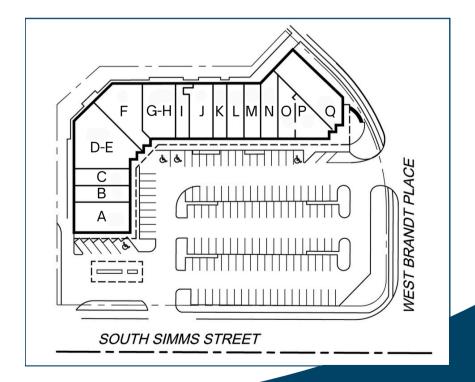

## **FOOTHILL GREEN**

5500 S. Simms Street, Littleton, CO 80127

| SUITE | TENANT                              | SQ. FT.   |
|-------|-------------------------------------|-----------|
| Α     | Pump Shop N Save                    | 2,379     |
| В     | Antique Attic                       | 1,389     |
| С     | lwayama Sushi                       | 1,220     |
| D-E   | Colorado Taekwondo Institute        | 4,110     |
| F     | Thor Strength                       | 2,772     |
| G-H   | Lynn's Tea Shop & Café              | 2,524     |
| I     | Pamper Me Massage                   | 940       |
| J     | Foothills Green Liquor              | 1,968     |
| K     | Asteria Tattoo & Body Art           | 1,016     |
| L     | State Farm Insurance                | 1,296     |
| М     | Salon Sei Bella                     | 1,302     |
| N     | Animal Alliance Dog Grooming        | 1,368     |
| O-P   | The Doggy-Sitters Club (coming sooi | n!) 1,738 |
| Q     | Lucky Mutt                          | 4,195     |

### **SITE MAP**