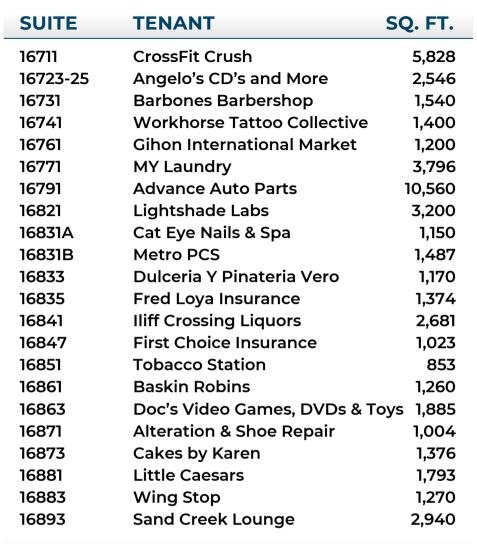

#### LEASING INFORMATION

| Asking Rates:    | Call for details. |
|------------------|-------------------|
| Est. NNN (2024): | \$9.03            |
| Lease Terms:     | 3-5 year leases.  |
| Max. Contiguous: | Fully Leased!     |
| Minimum Sq. Ft.: | Fully Leased!     |