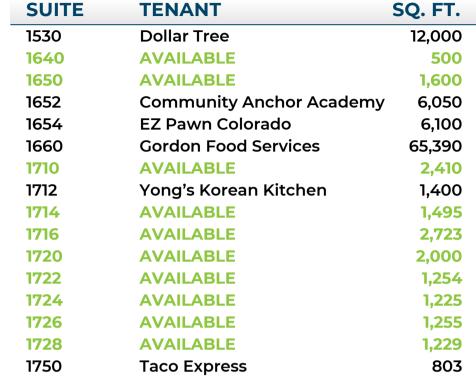

ty improvements including parking lot repairs, painting, new lighting, signage, and more.

Easy access to major highways.

Gordon Food Services coming soon!

### **LEASING INFORMATION**

Asking Rates: Call for details.

**Est. NNN (2024):** \$3.00

**Lease Terms:** 3-5 year leases.

Max. Contiguous: 3,254 Sq. Ft.

Minimum Sq. Ft.: 1,254 Sq. Ft.



Explore More Western Centers Leasing Opportunities!

### **DEMOGRAPHICS (2024)**



| 1 MILE:  | 17,038  |
|----------|---------|
| 3 MILES: | 125,918 |
| 5 MILES: | 244,497 |



| 1 MILE:  | 6,734  |
|----------|--------|
| 3 MILES: | 51,238 |
| 5 MILES: | 98,327 |



| 1 MILE:  | \$52,183 |
|----------|----------|
| 3 MILES: | \$53,789 |
| 5 MILES: | \$59,992 |



## MARKET AT SPRING CREEK

1640 S. Circle Drive, Colorado Springs, CO 80014











#### **SITE MAP**