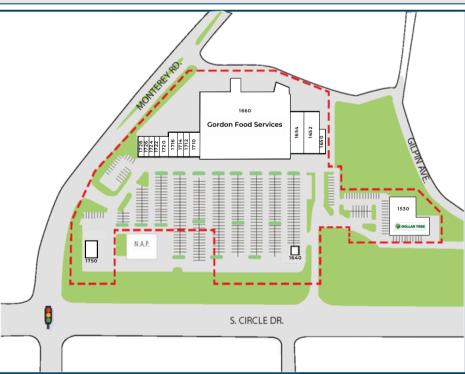

parking lot repairs, painting, new lighting, signage, and more.

Easy access to major highways.

Gordon Food Services coming soon!

### **LEASING INFORMATION**

Asking Rates: Call for details.

**Est. NNN (2024):** \$3.00

**Lease Terms:** 3-5 year leases.

Max. Contiguous: 3,254 Sq. Ft.

Minimum Sq. Ft.: 1,254 Sq. Ft.



Explore More Western Centers Leasing Opportunities!

### **DEMOGRAPHICS (2024)**



| 1 MILE:  | 17,038  |
|----------|---------|
| 3 MILES: | 125,918 |
| 5 MILES: | 244,497 |



| 1 MILE:  | 6,734  |
|----------|--------|
| 3 MILES: | 51,238 |
| 5 MILES: | 98,327 |



| 1 MILE:  | \$52,183 |
|----------|----------|
| 3 MILES: | \$53,789 |
| 5 MILES: | \$59,992 |



## MARKET AT SPRING CREEK

1640 S. Circle Drive, Colorado Springs, CO 80014











#### **SITE MAP**